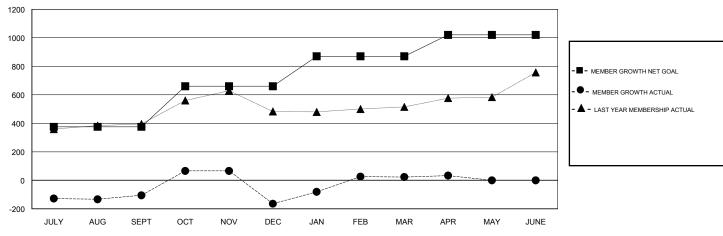

# GMT: N S SANKAR LOCATION INDIA GMT CA

| Clubs         |               |             |               | Members               |                           |                         |                                              |  |
|---------------|---------------|-------------|---------------|-----------------------|---------------------------|-------------------------|----------------------------------------------|--|
|               | RESULTS FOR   | R 2017-2018 |               | RESULTS FOR 2017-2018 |                           |                         |                                              |  |
| QUARTER       | NEW CLUB GOAL | NEW CLUBS   | DROPPED CLUBS | QUARTER               | MEMBER GROWTH NET<br>GOAL | MEMBER GROWTH<br>ACTUAL | DROPPED MEMBERS ACTUAL (including transfers) |  |
| JULY/AUG/SEPT | 5             | 7           | 1             | JULY/AUG/SEPT         | 375                       | 405                     | 500                                          |  |
| OCT/NOV/DEC   | 3             | 1           | 7             | OCT/NOV/DEC           | 285                       | 245                     | 300                                          |  |
| JAN/FEB/MAR   | 1             | 2           | 0             | JAN/FEB/MAR           | 210                       | 335                     | 106                                          |  |
| APR/MAY/JUNE  | 1             | 1           | 0             | APR/MAY/JUNE          | 150                       | 43                      | 32                                           |  |

## GOALS AND ACTUAL MEMBERS CUMULATIVE

| DROPPED CLUBS: 8  DROPPED MEMBERS |     | 100 CLUBS OF 132 ADDED 1 OR MORE<br>NEW MEMBERS | GENDER DISTRIBUTION  MALE 4,739 (90.75%)  FEMALE 483 (9.25%)  Women Percentage Fiscal Year Goal: 25% |           |      |
|-----------------------------------|-----|-------------------------------------------------|------------------------------------------------------------------------------------------------------|-----------|------|
| DECEASED                          | 26  | CLICK HERE FOR CUMULATIVE                       | TOTAL FAMILY UNIT MEMBERS                                                                            |           | 615  |
| CLUB CANCELLED                    | 184 | MEMBERSHIP DATA                                 |                                                                                                      |           | 0.40 |
| OTHER                             | 728 |                                                 | FAMILY MEMBERS PA                                                                                    | YING HALF | 342  |
| TOTAL                             | 938 |                                                 |                                                                                                      |           |      |