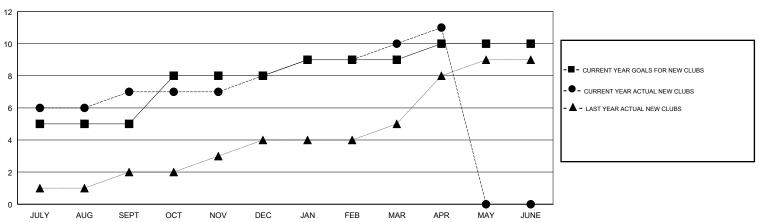

# GMT: N S SANKAR LOCATION INDIA GMT CA

| Clubs         |               |             |               | Members               |                           |                         |                                              |  |
|---------------|---------------|-------------|---------------|-----------------------|---------------------------|-------------------------|----------------------------------------------|--|
|               | RESULTS FOR   | R 2017-2018 |               | RESULTS FOR 2017-2018 |                           |                         |                                              |  |
| QUARTER       | NEW CLUB GOAL | NEW CLUBS   | DROPPED CLUBS | QUARTER               | MEMBER GROWTH NET<br>GOAL | MEMBER GROWTH<br>ACTUAL | DROPPED MEMBERS ACTUAL (including transfers) |  |
| JULY/AUG/SEPT | 5             | 7           | 1             | JULY/AUG/SEPT         | 375                       | 405                     | 500                                          |  |
| OCT/NOV/DEC   | 3             | 1           | 7             | OCT/NOV/DEC           | 285                       | 245                     | 300                                          |  |
| JAN/FEB/MAR   | 1             | 2           | 0             | JAN/FEB/MAR           | 210                       | 335                     | 106                                          |  |
| APR/MAY/JUNE  | 1             | 1           | 0             | APR/MAY/JUNE          | 150                       | 43                      | 32                                           |  |

#### GOALS AND ACTUAL NEW CLUBS CUMULATIVE